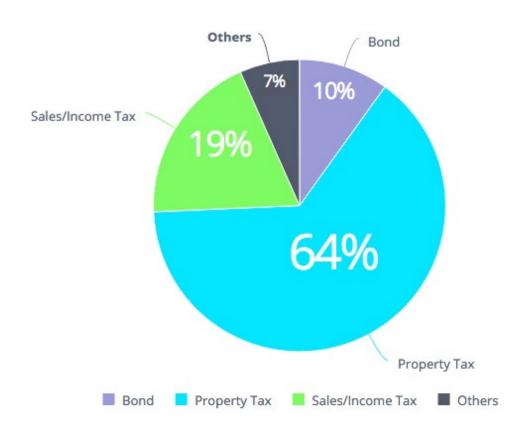

Of the local ballot measures, most (302 of 305) were property tax increases, primarily in Ohio (154) and Michigan (15), where many municipalities consistently ask voters to renew such assessments to pay for local roads and infrastructure repairs.

Additionally, local bond measures in Texas appeared on 25 ballots and received 96 percent approval, which will generate nearly \$6 billion. Most of these measures established municipal utility districts.