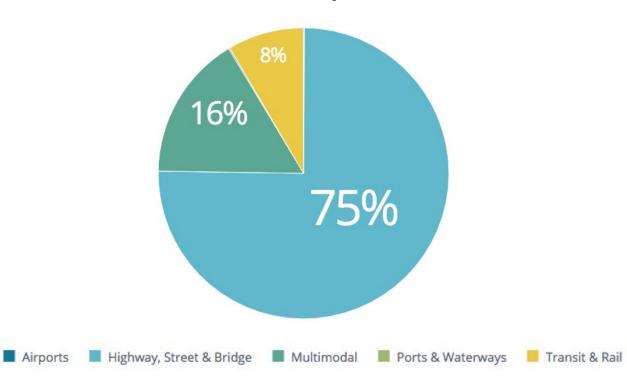

A measure in Colorado that would have permitted the state to retain excess tax collections in order to fund education and transportation failed with a vote of 45 percent to 55 percent.

The 305 measures tracked by ARTBA-TIAC is the largest number ever for an odd-numbered election year. Although historically most transportation measures are put on the ballot in even-numbered years when congressional or presidential elections drive higher turnout, an increasing number of measures are being considered by voters during odd-numbered years and primary elections.

There were 57 measures in 12 states that would raise over \$20 million each, compared to 21 measures in 2017. Of that total, 89 percent were approved. Of 25 measures that would raise over \$100 million, voters approved 92 percent. This included a bond measure in Harris County, Texas to support transit expansions in Houston under the "Moving Forward Plan."