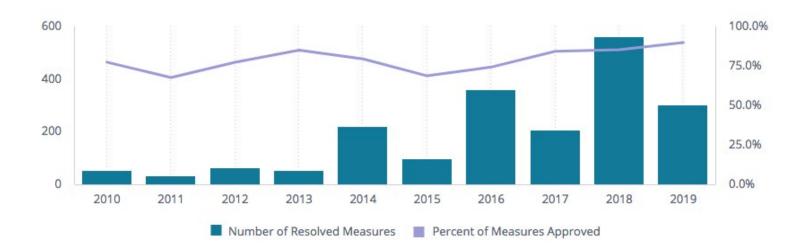

# VOTERS APPROVE RECORD 89% OF TRANSPORTATION INVESTMENT BALLOT MEASURES

Voters in 19 states Nov. 5 sent a decisive message of support for transportation investment, approving 89 percent of 305 state and local transportation ballot measures.

The preliminary results reaffirm a decade-long trend of strong voter support for investments to maintain and improve their state or local transportation networks. Voters have approved 81 percent of nearly 2,000 transportation investment ballot measures tracked by ARTBA-TIAC since 2010, including this year's results.