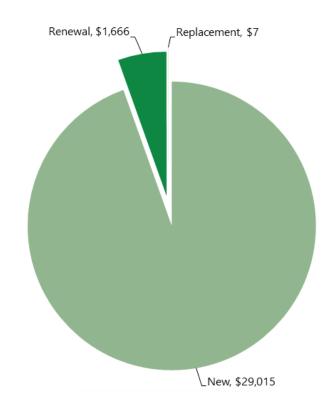

enew ongoing taxes to pay for local roads and infrastructure repairs.
- Sales/income taxes generated the most approved revenue (\$27.53 billion).

Earlier in the year, voters approved 192 measures for an additional \$6.4 billion in transportation revenue. The market impact of these ballot measures is difficult to project as revenue approved ranges from immediate one-time investment to a contribution made annually for as long as 30 years.

The complete report and an interactive map showing the state-by-state results can be found at **www.transportationinvestment.org**.

#### Nov. 6, 2018 Type of Ballot Measure, by Number and Percent Approved



Nov. 6, 2018 Revenue Approved by Type of Measure, in \$ Millions



#### Nov. 6, 2018 Revenue Approved by New vs. Renewing Measure, in \$ Millions



#### Percent of Ballot Measures Approved 2009-2018



| State      | Location           | Туре              | Mode              | Description                                                                                                                                                                                                                                           | Renewal/New | Anticipated<br>Revenue<br>Generated | Result | % Yes | % No | ARTBA-TIAC's<br>Stance |
|------------|--------------------|-------------------|-------------------|----------------------------------------------------------------------------------------------------------------------------------------------------------------------------------------------------------------------------------------------------