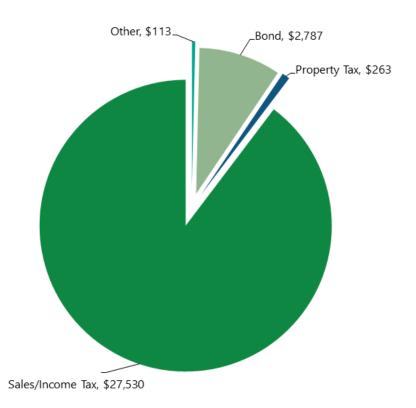

local ballot measures.

- Of the 337 local ballot measures, most (229) asked voters to approve property tax increases, primarily in Ohio (165) and Michigan (49) where many municipalities consistently ask voters to renew ongoing taxes to pay for local roads and infrastructure repairs.
- Sales/income taxes generated the most approved revenue (\$27.53 billion).