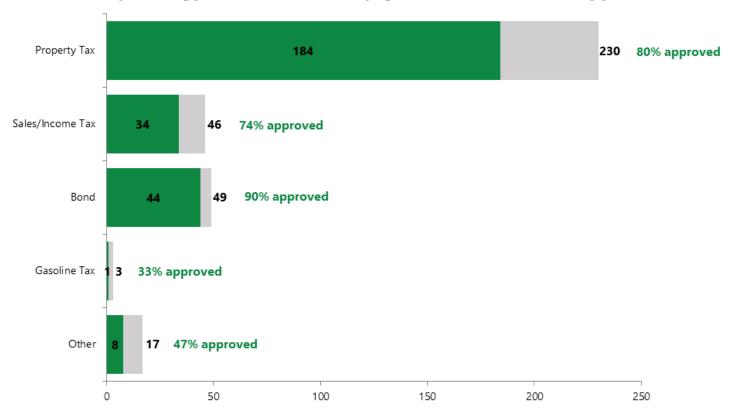

local ballot measures.

- Of the 337 local ballot measures, most (229) asked voters to approve property tax increases, primarily in Ohio (165) and Michigan (49) where many municipalities consistently ask voters to renew ongoing taxes to pay for local roads and infrastructure repairs.
- Sales/income taxes generated the most approved revenue (\$27.53 billion).