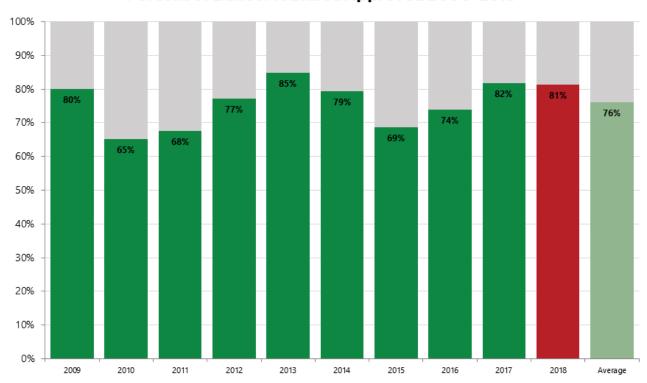

The 2018 preliminary results reaffirmed the trend of recent years demonstrating strong voter support for investments to maintain and improve their state/local transportation networks. Including 2018, voters have approved 78 percent of nearly 1,700 transportation investment ballot measures tracked by ARTBA-TIAC since 2009.